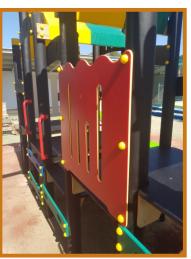

Non-treated timber encased in recycled plastic The strength & rigidity of timber with the resilience of plastic

- The post that does not rust or rot
- Safe, strong & weather resistant
- Smooth, no splinters or cracks
- Non edible / NO chemical issues
- NO Painting / NO termite issues
- Organically sustainable & fully recyclable