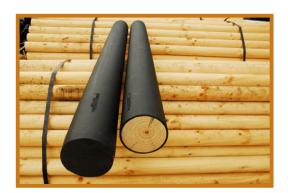

Non-treated timber encased in recycled plastic The strength & rigidity of timber with the resilience of plastic

- The post that does not rust or rot
- Safe, strong & weather resistant
- Smooth, no splinters or cracks
- Non edible / NO chemical issues
- NO Painting / NO termite issues
- Organically sustainable & fully recyclable