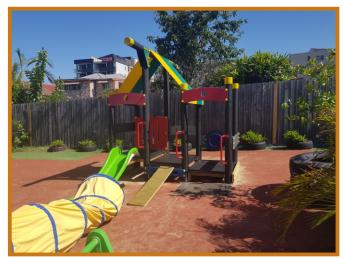

## WOODSHIELD

Wild Kids is Peppertown's commercial range of playgrounds.

Developed specifically for schools, kindergartens, day care centres, child care & commercial facilities. These playgrounds require little to no maintenance. They are unique and stand out with their bright yet natural appearance.