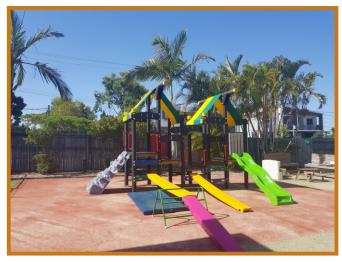

## WOODSHIELD

Wild Kids is Peppertown's commercial range of playgrounds.

Developed specifically for schools, kindergartens, day care centres, child care & commercial facilities. These playgrounds require little to no maintenance. They are unique and stand out with their bright yet natural appearance.