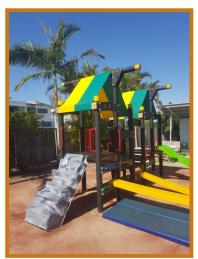

## WOODSHIELD

Wild Kids is Peppertown's commercial range of playgrounds.

Developed specifically for schools, kindergartens, day care centres, child care & commercial facilities. These playgrounds require little to no maintenance. They are unique and stand out with their bright yet natural appearance.