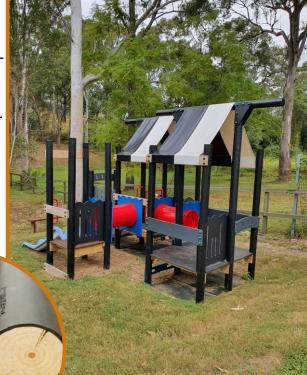

Non-treated timber encased in recycled plastic

The strength & rigidity of timber

with the resilience of plastic

Wildkids playgrounds have been developed specifically for schools, kindergartens, day care centres, child care & commercial facilities. These playgrounds require little to no maintenance and look stunning

The se play grounds require in

Compliant
Australian
Standards
(AS4685)

\_

Made In Australia

- The post that does not rust or rot
- Safe, strong & weather resistant
- Smooth, no splinters or cracks
- Non edible / NO chemical issues
- NO Painting / NO termite issues
- Organically sustainable
- Fully recyclable