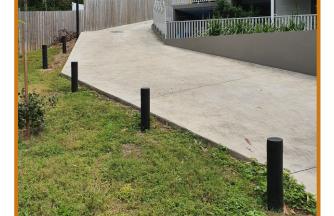

Non-treated timber encased in recycled plastic

The strength & rigidity of timber

with the resilience of plastic

Wildkids playgrounds have been developed specifically for schools, kindergartens, day care centres, child care & commercial facilities. These playgrounds require little to no maintenance and look stunning

The se play grounds require in

Compliant
Australian
Standards
(AS4685)

\_

Made In Australia

- The post that does not rust or rot
- Safe, strong & weather resistant
- Smooth, no splinters or cracks
- Non edible / NO chemical issues
- NO Painting / NO termite issues
- Organically sustainable
- Fully recyclable